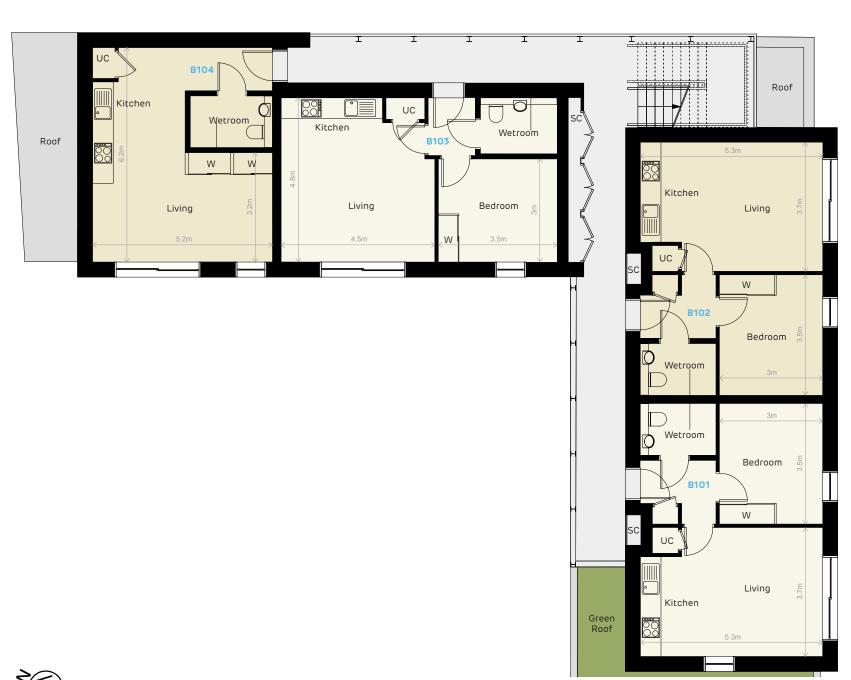

Site Plan





## <u>KEY</u>

W Wardrobe

SC Service cupboard

UC Utility cupboard with plumbing for washing machine

## Ground Floor







## <u>KEY</u>

W Wardrobe

SC Service cupboard

UC Utility cupboard with plumbing for washing machine

# First Floor









## <u>KEY</u>

W Wardrobe

SC Service cupboard

UC Utility cupboard with plumbing for washing machine

# Second Floor









## <u>KEY</u>

W Wardrobe

SC Service cupboard

UC Utility cupboard with plumbing for washing machine

# Third Floor







## <u>KEY</u>

W Wardrobe

SC Service cupboard

UC Utility cupboard with plumbing for washing machine

# Ground Floor

## **Building**





## <u>KEY</u>

W Wardrobe

SC Service cupboard

UC Utility cupboard with plumbing for washing machine

# First Floor

## **Building**





## <u>KEY</u>

W Wardrobe

SC Service cupboard

UC Utility cupboard with plumbing for washing machine

## Second Floor







## <u>KEY</u>

W Wardrobe

SC Service cupboard

UC Utility cupboard with plumbing for washing machine

# Third Floor

Building





## <u>KEY</u>

W Wardrobe

SC Service cupboard

UC Utility cupboard with plumbing for washing machine

# Fourth Floor

## Building



#### Pocket E8 specifications

All Pocket E8 apartments are cleverly engineered to maximise usable living space and offer you the most efficient apartment possible. The one-beds range from 408 ft² (37.9 m²) to 421 ft² (39.1 m²) and the two studios are both 349 ft²