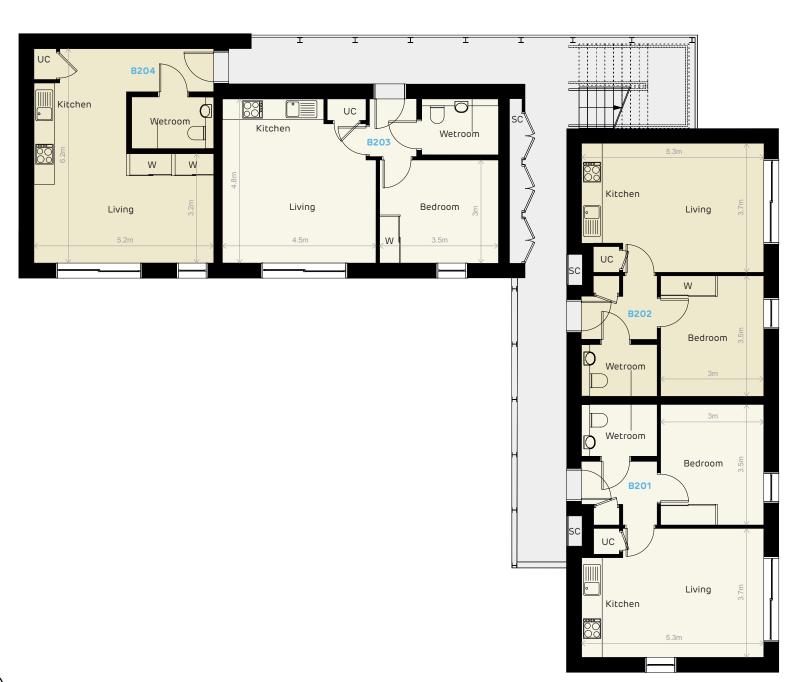

## Ground Floor

## <u>KEY</u>

W Wardrobe

SC Service cupboard

UC Utility cupboard with plumbing for washing machine