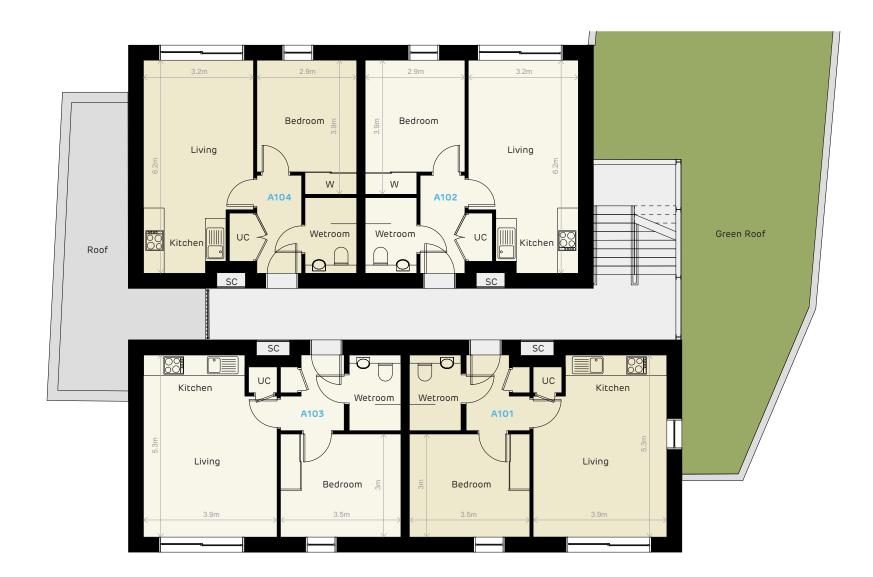

# Second Floor

## <u>KEY</u>

W Wardrobe

SC Service cupboard

UC Utility cupboard with plumbing for washing machine