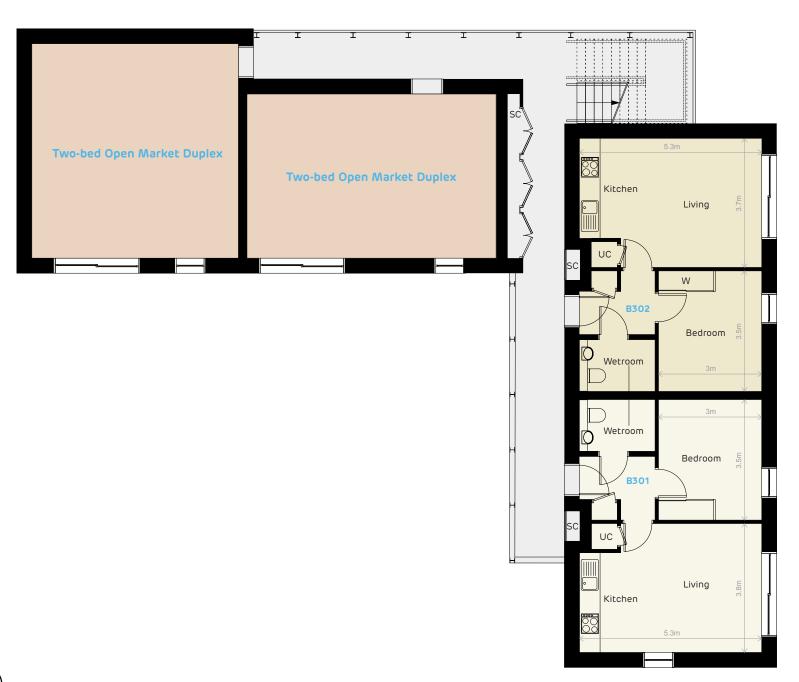

# Ground Floor







## <u>KEY</u>

W Wardrobe

SC Service cupboard

UC Utility cupboard with plumbing for washing machine

# First Floor









## <u>KEY</u>

W Wardrobe

SC Service cupboard

UC Utility cupboard with plumbing for washing machine

# Second Floor









## <u>KEY</u>

W Wardrobe

SC Service cupboard

UC Utility cupboard with plumbing for washing machine

# Third Floor







## <u>KEY</u>

W Wardrobe

SC Service cupboard

UC Utility cupboard with plumbing for washing machine

# Ground Floor

## **Building**





## <u>KEY</u>

W Wardrobe

SC Service cupboard

UC Utility cupboard with plumbing for washing machine

# First Floor

## **Building**





## <u>KEY</u>

W Wardrobe

SC Service cupboard

UC Utility cupboard with plumbing for washing machine

## Second Floor







## <u>KEY</u>

W Wardrobe

SC Service cupboard

UC Utility cupboard with plumbing for washing machine

# Third Floor

Building





## <u>KEY</u>

W Wardrobe

SC Service cupboard

UC Utility cupboard with plumbing for washing machine

# Fourth Floor

## Building



#### Pocket E8 specifications

All Pocket E8 apartments are cleverly engineered to maximise usable living space and offer you the most efficient apartment possible. The one-beds range from 408 ft² (37.9 m²) to 421 ft² (39.1 m²) and the two studios are both 349 ft² (32.4 m²)

Bright and uniquely designed common areas lead you to each apartment and inside each apartment that same sense of thoughtful design informs the space and the quality of the internal specification: real oak flooring, full height windows, fitted wardrobes,