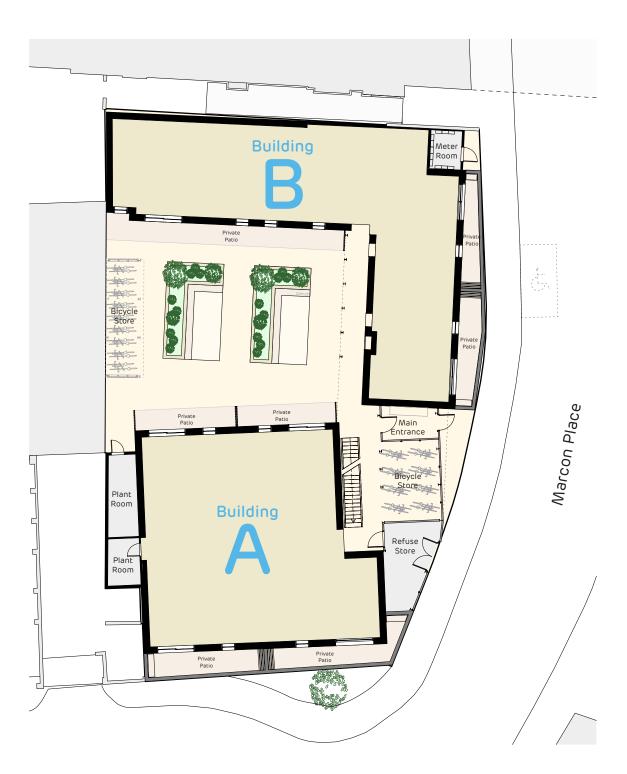

Site Plan





## <u>KEY</u>

W Wardrobe

SC Service cupboard

UC Utility cupboard with plumbing for washing machine

## Ground Floor







## <u>KEY</u>

W Wardrobe

SC Service cupboard

UC Utility cupboard with plumbing for washing machine

# First Floor









## <u>KEY</u>

W Wardrobe

SC Service cupboard

UC Utility cupboard with plumbing for washing machine

# Second Floor









## <u>KEY</u>

W Wardrobe

SC Service cupboard

UC Utility cupboard with plumbing for washing machine

# Third Floor







## <u>KEY</u>

W Wardrobe

SC Service cupboard

UC Utility cupboard with plumbing for washing machine

# Ground Floor

## **Building**





## <u>KEY</u>

W Wardrobe

SC Service cupboard

UC Utility cupboard with plumbing for washing machine

# First Floor

## **Building**