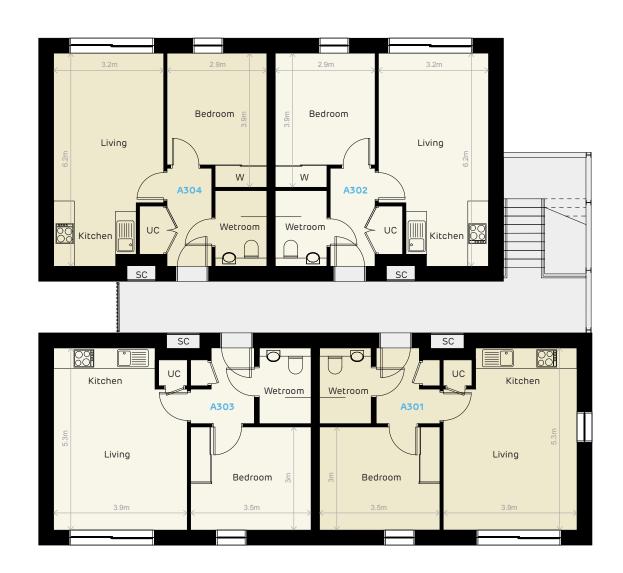

# Third Floor

## <u>KEY</u>

W Wardrobe

SC Service cupboard

UC Utility cupboard with plumbing for washing machine