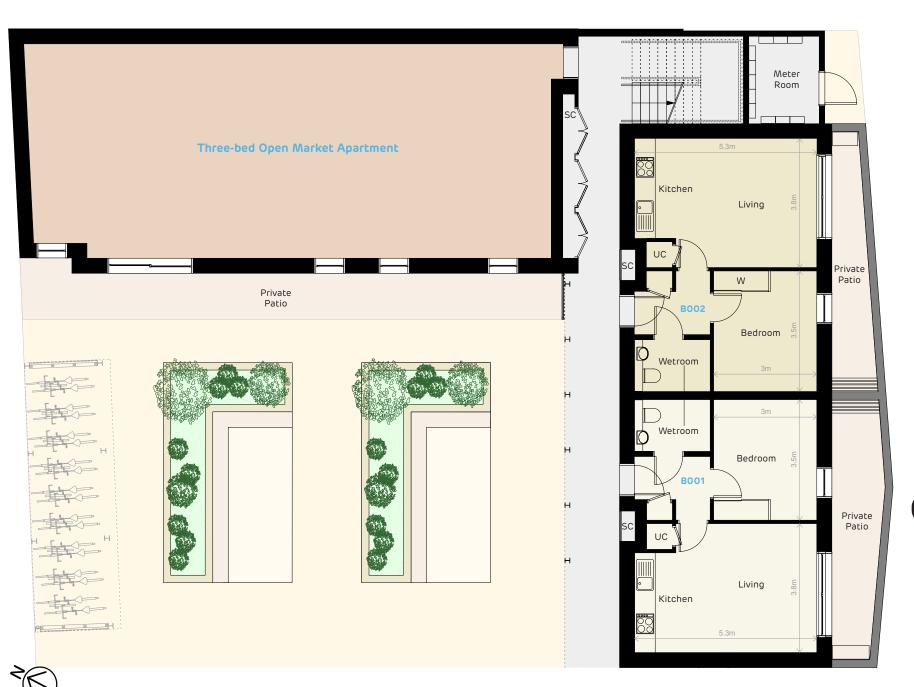

# Ground Floor

## <u>KEY</u>

W Wardrobe

SC Service cupboard

UC Utility cupboard with plumbing for washing machine