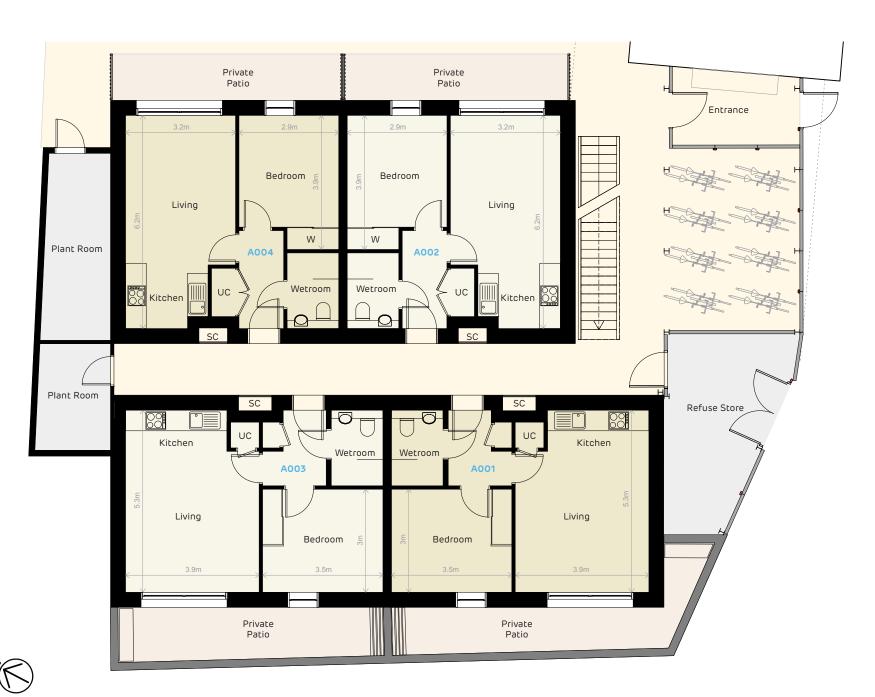

## Ground Floor

## <u>KEY</u>

W Wardrobe

SC Service cupboard

UC Utility cupboard with plumbing for washing machine